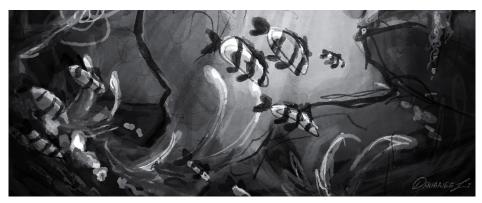

# Congratulations!

On November 9, Bennet Huang, Leah Pang, Amiliya Smith, Shumvobi Mitra, Gemma Shi, and Geoffrey Yuan represented Langley at the 2024 Regional Orchestra.

We look forward to a day of adventure on March 29 as we heed the call of the sea in the Port of Baltimore!